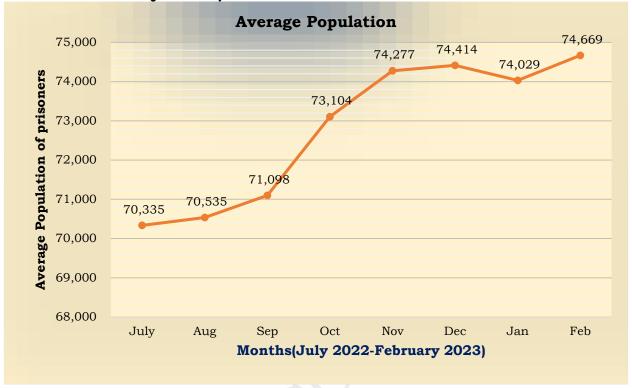

## 1.3. Monthly Population Trend of Prisoners in FY2022/23 (July 2022 – February 2023)

**Figure 2:** Trend of prisoners' population growth for the period between July 2022 - February 2023