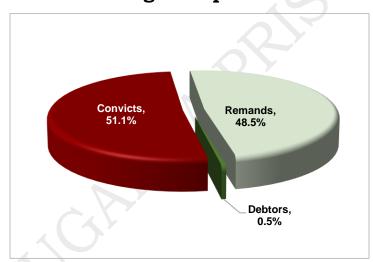

#### 1.2. Percentage composition of remands, convicts and debtors

**Figure 1:** Composition of Prisons population