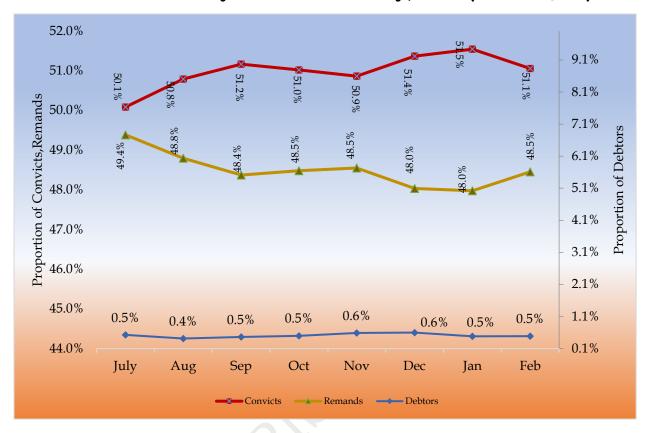

## 1.4. Population Composition Trends for Convicts, Remands, and Debtors from July 2022 to February, 2023(FY2022/23)

Figure 3: Monthly composition trends of convicts, remands, and debtors